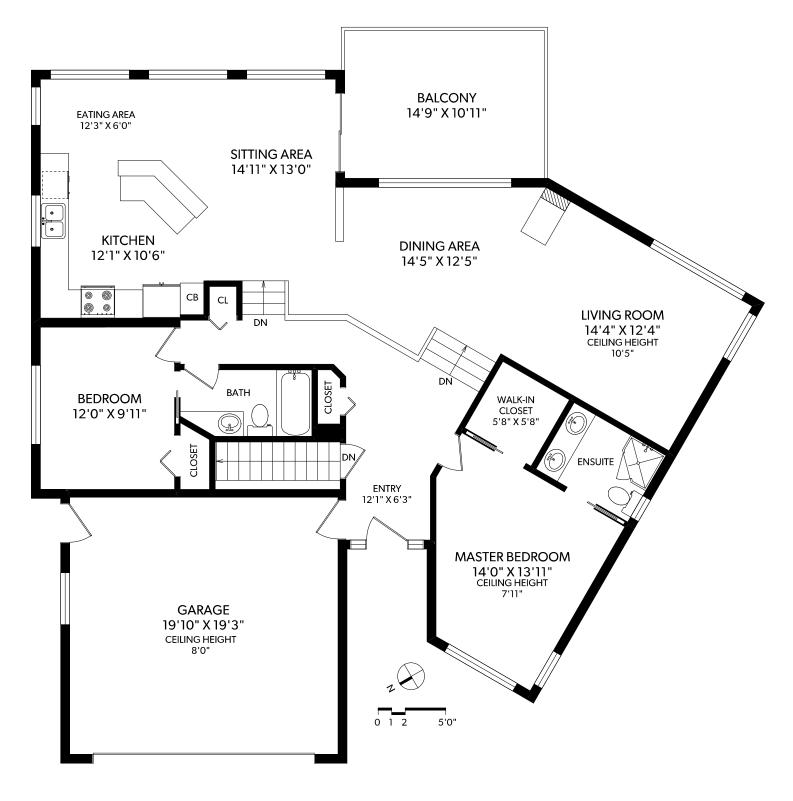

## **MAIN FLOOR**

| FLOOR | FINISHED | UNFINISHED | TOTAL | OTHER AREAS |     |
|-------|----------|------------|-------|-------------|-----|
| MAIN  | 1525     | 0          | 1525  | GARAGE      | 414 |
| LOWER | 1378     | 147        | 1525  | DECK        | 258 |
| TOTAL | 2903     | 147        | 3050  | BALCONY     | 168 |