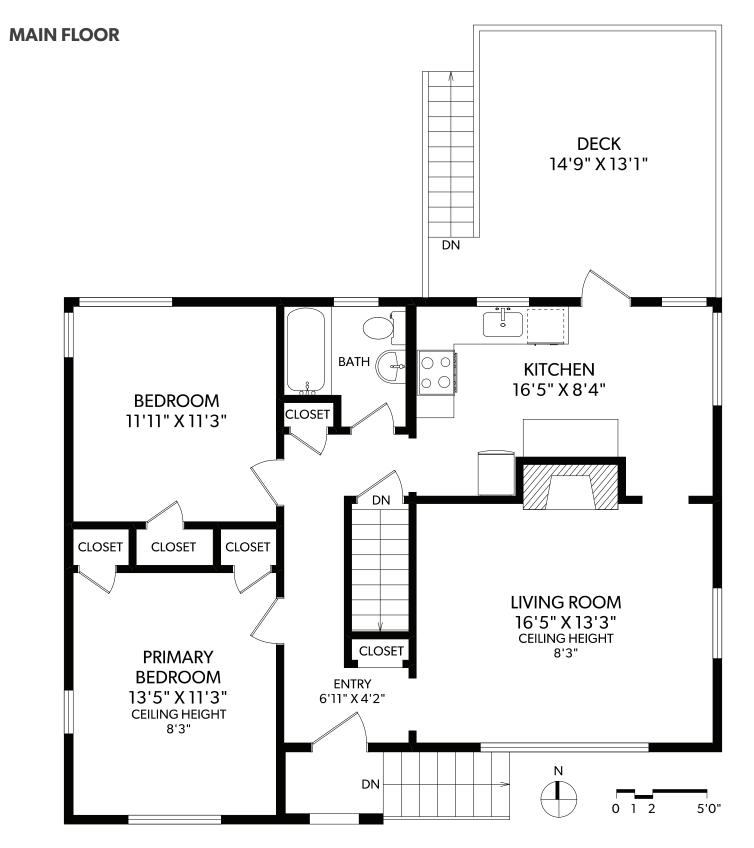

| FLOOR | FINISHED | UNFINISHED | TOTAL |
|-------|----------|------------|-------|
| MAIN  | 966      | 0          | 966   |
| LOWER | 966      | 50         | 1016  |
| TOTAL | 1932     | 50         | 1982  |

OTHER AREAS
DECK 217

ORDERS@REALFOTO.CA

## 1368 GRANT STREET

DOCUMENT PREPARED FOR THE EXCLUSIVE USE OF

**RANDI & STEPH** 

| FLOOR | FINISHED | UNFINISHED | TOTAL |
|-------|----------|------------|-------|
| MAIN  | 966      | 0          | 966   |
| LOWER | 966      | 50         | 1016  |
| TOTAL | 1932     | 50         | 1982  |

| OTHER AREAS |     |  |
|-------------|-----|--|
| DECK        | 217 |  |
|             |     |  |

ORDERS@REALFOTO.CA

## **1368 GRANT STREET**

DOCUMENT PREPARED FOR THE EXCLUSIVE USE OF

**RANDI & STEPH** 

MEASURED 09/23/2020 BY TODD MAYER