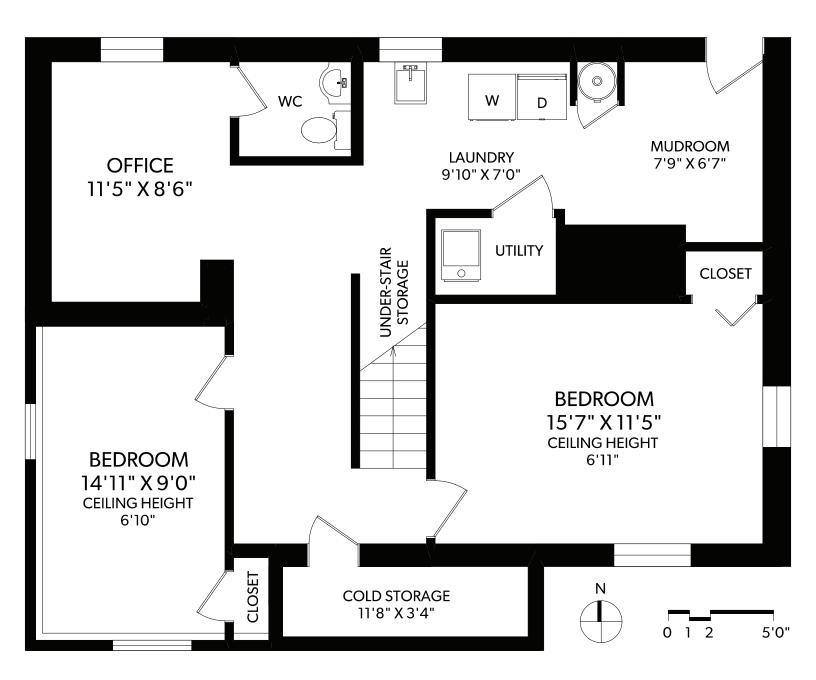

| FLOOR | FINISHED | UNFINISHED | TOTAL |
|-------|----------|------------|-------|
| MAIN  | 966      | 0          | 966   |
| LOWER | 966      | 50         | 1016  |
| TOTAL | 1932     | 50         | 1982  |

## 1368 GRANT STREET

DOCUMENT PREPARED FOR THE EXCLUSIVE USE OF

**RANDI & STEPH** 

| FLOOR | FINISHED | UNFINISHED | TOTAL |
|-------|----------|------------|-------|
| MAIN  | 966      | 0          | 966   |
| LOWER | 966      | 50         | 1016  |
| TOTAL | 1932     | 50         | 1982  |