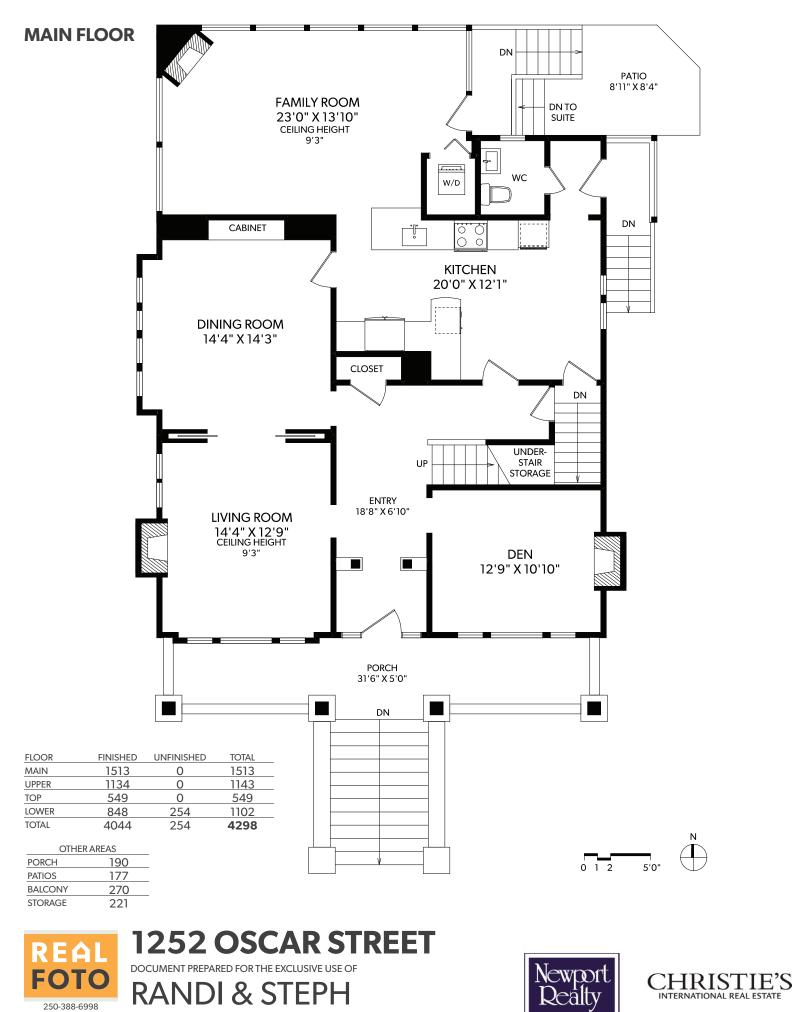

## **UPPER FLOOR**

| FLOOR | FINISHED | UNFINISHED | TOTAL | OTHER AREAS |     |
|-------|----------|------------|-------|-------------|-----|
| MAIN  | 1513     | 0          | 1513  | PORCH       | 190 |
| UPPER | 1134     | 0          | 1143  | PATIOS      | 177 |
| TOP   | 549      | 0          | 549   | BALCONY     | 270 |
| LOWER | 848      | 254        | 1102  | STORAGE     | 221 |
| TOTAL | 4044     | 254        | 4298  |             |     |

**1252 OSCAR STREET** DOCUMENT PREPARED FOR THE EXCLUSIVE USE OF **RANDI & STEPH** 

MEASURED 02/23/2023 BY TODD MAYER ORDERS@REALFOTO.CA

All information furnished regarding this property is from sources deemed reliable but no warranty or representation is made to the accuracy thereof. Purchaser to verify measurements if important.

1252 OSCAR STREET DOCUMENT PREPARED FOR THE EXCLUSIVE USE OF RANDI & STEPH

ORDERS@REALFOTO.CA MEASURED 02/23/2023 BY TODD MAYER

All information furnished regarding this property is from sources deemed reliable but no warranty or representation is made to the accuracy thereof. Purchaser to verify measurements if important.

CHRISTIE'S INTERNATIONAL REAL ESTATE

alt

250-388-6998 MEASURED 02/23/2023 BY TODD MAYER ORDERS@REALFOTO.CA

FLOOR

MAIN

UPPER

LOWER

TOTAL

PORCH

PATIOS

BALCONY

STORAGE

R

F

TOP

All information furnished regarding this property is from sources deemed reliable but no warranty or representation is made to the accuracy thereof. Purchaser to verify measurements if important.