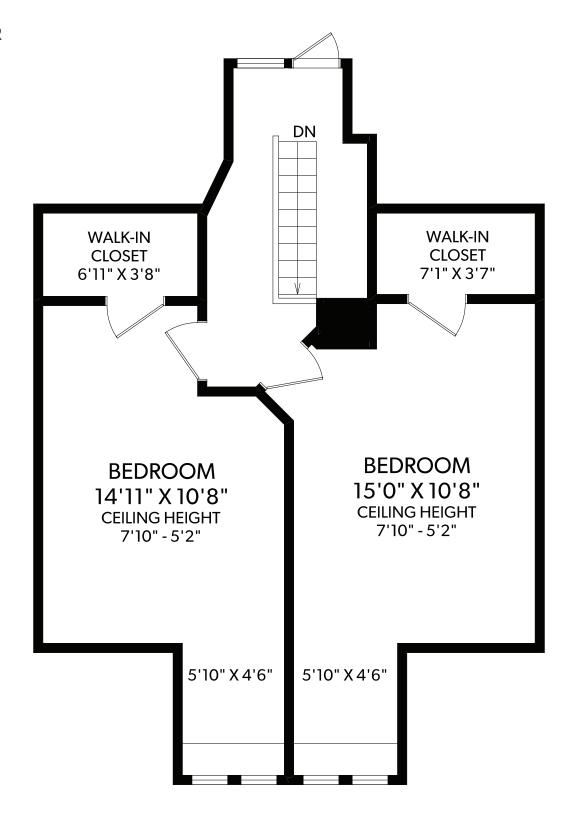

## **UPPER FLOOR**

| FLOOR | FINISHED | UNFINISHED | TOTAL | OTHER AREAS |     |
|-------|----------|------------|-------|-------------|-----|
| MAIN  | 1513     | 0          | 1513  | PORCH       | 190 |
| UPPER | 1134     | 0          | 1143  | PATIOS      | 177 |
| TOP   | 549      | 0          | 549   | BALCONY     | 270 |
| LOWER | 848      | 254        | 1102  | STORAGE     | 221 |
| TOTAL | 4044     | 254        | 4298  |             |     |