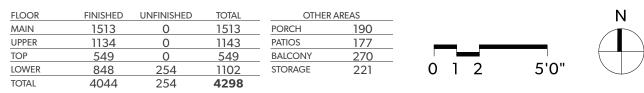

## **UPPER FLOOR**

| FLOOR | FINISHED | UNFINISHED | TOTAL | OTHER AREAS |     |
|-------|----------|------------|-------|-------------|-----|
| MAIN  | 1513     | 0          | 1513  | PORCH       | 190 |
| UPPER | 1134     | 0          | 1143  | PATIOS      | 177 |
| TOP   | 549      | 0          | 549   | BALCONY     | 270 |
| LOWER | 848      | 254        | 1102  | STORAGE     | 221 |
| TOTAL | 4044     | 254        | 4298  |             |     |

CHRISTIE'S INTERNATIONAL REAL ESTATE

alt

250-388-6998 MEASURED 02/23/2023 BY TODD MAYER ORDERS@REALFOTO.CA

FLOOR

MAIN

UPPER

LOWER

TOTAL

PORCH

PATIOS

BALCONY

STORAGE

R

F

TOP

All information furnished regarding this property is from sources deemed reliable but no warranty or representation is made to the accuracy thereof. Purchaser to verify measurements if important.