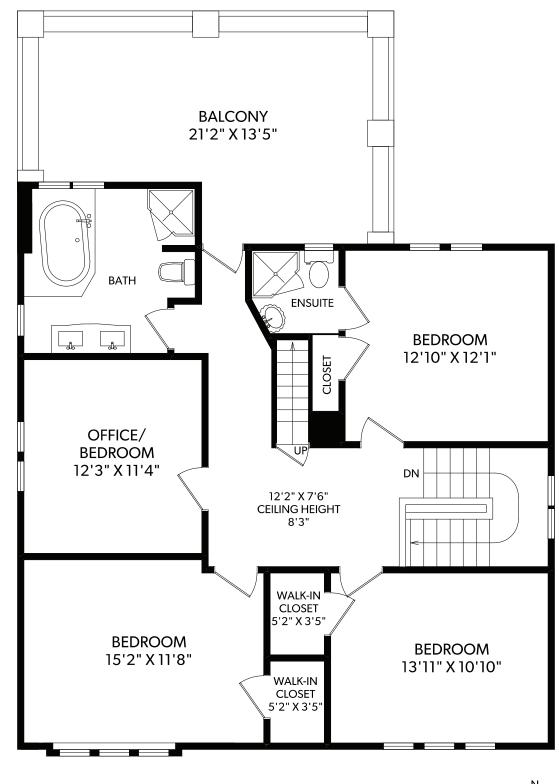

## **UPPER FLOOR**

| FLOOR | FINISHED | UNFINISHED | TOTAL | OTHER AREAS |     |
|-------|----------|------------|-------|-------------|-----|
| MAIN  | 1513     | 0          | 1513  | PORCH       | 190 |
| UPPER | 1134     | 0          | 1143  | PATIOS      | 177 |
| TOP   | 549      | 0          | 549   | BALCONY     | 270 |
| LOWER | 848      | 254        | 1102  | STORAGE     | 221 |
| TOTAL | 4044     | 254        | 4298  |             |     |